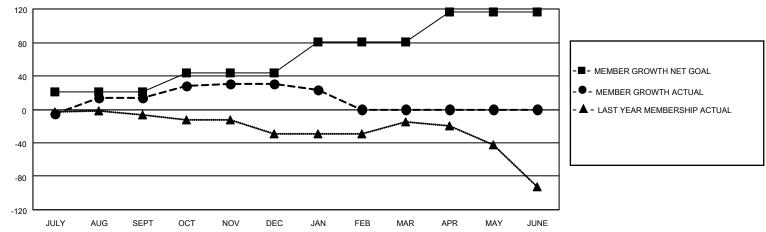

#### GOALS AND ACTUAL MEMBERS CUMULATIVE

| DROPPED CLUBS: 1 |    | 14 CLUBS OF 38 ADDED 1 OR MORE | GENDER DISTRIBUTION             |              |     |
|------------------|----|--------------------------------|---------------------------------|--------------|-----|
|                  |    | NEW MEMBERS                    | MALE                            | 504 (61.31%) |     |
|                  |    |                                | FEMALE                          | 318 (38.69%) |     |
| DROPPED MEMBERS  |    |                                |                                 | , ,          |     |
| DECEASED         | 9  | CLICK HERE FOR CUMULATIVE      | TOTAL FAMILY UNIT MEMBERS       |              | 220 |
| CLUB CANCELLED 3 |    | MEMBERSHIP DATA                |                                 |              |     |
| OTHER            | 49 |                                | FAMILY MEMBERS PAYING HALF DUES |              | 113 |
| TOTAL            | 61 |                                |                                 |              |     |

## District 12 O

| Clubs         |               |             |               | Members               |                       |                         |                                                    |  |
|---------------|---------------|-------------|---------------|-----------------------|-----------------------|-------------------------|----------------------------------------------------|--|
|               | RESULTS FO    | R 2020-2021 |               | RESULTS FOR 2020-2021 |                       |                         |                                                    |  |
| QUARTER       | NEW CLUB GOAL | NEW CLUBS   | DROPPED CLUBS | QUARTER MEMB          | ER GROWTH NET<br>GOAL | MEMBER GROWTH<br>ACTUAL | DROPPED<br>MEMBERS ACTUAI<br>(including transfers) |  |
| JULY/AUG/SEPT | 0             | 1           | 1             | JULY/AUG/SEPT         | 21                    | 54                      | 35                                                 |  |
| OCT/NOV/DEC   | 1             | 0           | 0             | OCT/NOV/DEC           | 23                    | 37                      | 17                                                 |  |
| JAN/FEB/MAR   | 1             | 0           | 0             | JAN/FEB/MAR           | 37                    | 3                       | 9                                                  |  |
| APR/MAY/JUNE  | 1             | 0           | 0             | APR/MAY/JUNE          | 35                    | 0                       | 0                                                  |  |