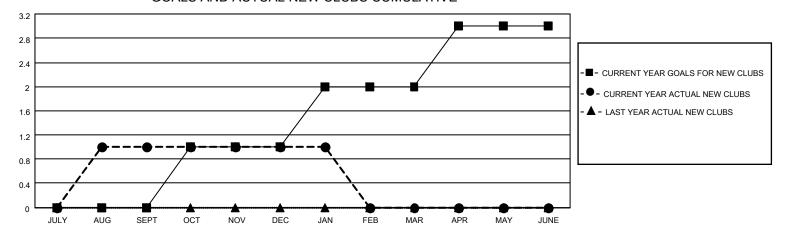

### GOALS AND ACTUAL NEW CLUBS CUMULATIVE

## District 12 O

| Clubs         |               |             |               | Members               |                       |                         |                                                    |  |
|---------------|---------------|-------------|---------------|-----------------------|-----------------------|-------------------------|----------------------------------------------------|--|
|               | RESULTS FO    | R 2020-2021 |               | RESULTS FOR 2020-2021 |                       |                         |                                                    |  |
| QUARTER       | NEW CLUB GOAL | NEW CLUBS   | DROPPED CLUBS | QUARTER MEMB          | ER GROWTH NET<br>GOAL | MEMBER GROWTH<br>ACTUAL | DROPPED<br>MEMBERS ACTUAI<br>(including transfers) |  |
| JULY/AUG/SEPT | 0             | 1           | 1             | JULY/AUG/SEPT         | 21                    | 54                      | 35                                                 |  |
| OCT/NOV/DEC   | 1             | 0           | 0             | OCT/NOV/DEC           | 23                    | 37                      | 17                                                 |  |
| JAN/FEB/MAR   | 1             | 0           | 0             | JAN/FEB/MAR           | 37                    | 3                       | 9                                                  |  |
| APR/MAY/JUNE  | 1             | 0           | 0             | APR/MAY/JUNE          | 35                    | 0                       | 0                                                  |  |